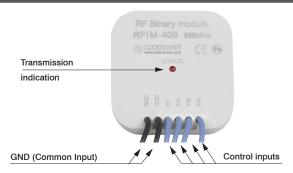

g on frequency of use)

## Technical Details 2 x 3V battery CR 2032 Battery life, approx.: 3 to 5 years, according to frequency of use Red LED Number of inputs: 4 868 MHz Transmision frequen Means of signal transmision: Unidirectionally addressed message Up to 200 M/ Range in open space Other data Operational temperature: -10 °C to +50 °C (14 °F to 122°F) Operational position Any

Output leads (wire CY, profile): 6 x 0.75 mm2

90 mm (3.5")

Cond. resistance between term.:

< 300 Ω - for opened contact brake:  $> 10 k\Omega$ 

Loose on connecting wires

Protection degree: IP30

Dimensions: 49 x 49 x 13 mm

50 g

Voltage of opened contact:

Max. 5 M Applicable standards: EN 60669, EN 300 220, EN 301 489 Directive

RTTE, NV No.426/2000Sb (Directive 1999/ES)

12 Months

## Device description



## Wiring



Scolmore House, Mariner, Lichfield Road Industrial Estate Tamworth, Staffordshire, B79 7UL United Kingdom

**T:** +44 (0)1827 63454 | **F:** +44 (0)1827 63362

E: sales@scolmore.com | W: scolmore.com