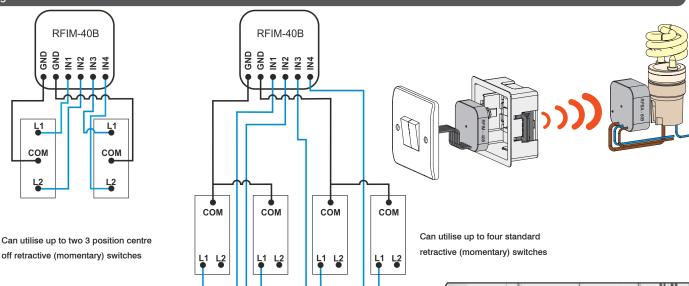

## RFIM-40B - Universal Input Smart Switch

- The Universal Input Smart Switch is easily wired in either of the following switch arrangements to match existing wiring accessory designs:
  - a. Up to four standard 1 way or 2 way retractive switches
  - b. Up to two 3 position retractive switches with centre off.
- 4 inputs, one available for each control button and two input common wires (GND)
- The module can be mounted behind the switch plate. The depth of back box required will depend on the type of mounting plate used. Alternatively the module can be located up to 5 metres away from the switch.
- The Universal Input Smart Switch is programmed via the receiver
- The RFIM-40B transmitter can simultaneously operate unlimited numbers of assigned receivers, which are within the range of transmitting signal
- The RF signal is transmitted by wireless communication between system units
- The range of the RF signal is dependent on building construction, applied materials and location of the unit
- No mains supply required, powered by battery (2 x CR 2032)
- The battery life is approximately 3 to 5 years (depending on frequency of use)

## Wiring

Scolmore House, Mariner, Lichfield Road Industrial Estate Tamworth, Staffordshire, B79 7UL United Kingdom

**T:** +44 (0)1827 63454 | **F:** +44 (0)1827 63362

E: sales@scolmore.com | W: scolmore.com