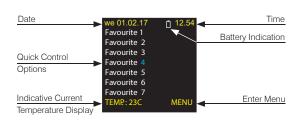

## Display Overview

Colour OLED Display

## Settings Menu

| we 01.02.17 | 12.54  |
|-------------|--------|
| Type:       |        |
| RFSA-11     |        |
| RFSA-6x     |        |
| RFJA-12     |        |
| RFDA-71     |        |
| RFDA-11     |        |
| RFDAC-71    |        |
| EXIT        | ASSIGN |
|             |        |

Memory: 1/40 Type/address: RFSA11/012345 Room: Not allocated Name: Actuator 1 EXIT ASSIGN Memory: 1/40 Type/address: Free position Room: Free position Name: Free position EXIT