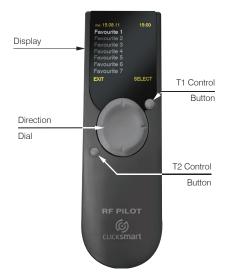

|                                   |

## Display Overview

Colour OLED Display



## Settings Menu

| we 01.02.17 | 12.54  |
|-------------|--------|
| Type:       |        |
| RFSA-11     |        |
| RFSA-6x     |        |
| RFJA-12     |        |
| RFDA-71     |        |
| RFDA-11     |        |
| RFDAC-71    |        |
| EXIT        | ASSIGN |
|             |        |

Memory: 1/40 Type/address: RFSA11/012345 Room: Not allocated Name: Actuator 1 EXIT ASSIGN Memory: 1/40 Type/address: Free position Room: Free position Name: Free position EXIT

## Example Of Use



Scolmore House, Mariner, Lichfield Road Industrial Estate, Tamworth, Staffordshire, B79 7UL United Kingdom T: +44 (0)1827 63454 | F: +44 (0)1827 63362

E: sales@scolmore.com | W: scolmore.com

## **Device Description**