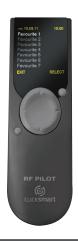

# RF Pilot - Handheld Remote Controller

- Provides control and feedback about status of appliances and devices.
- Can be programmed for up to 40 ClickSmart receivers.
- Measures and displays temperature in the surrounding area.
- "Scene" mode enables user to control up to 10 receivers with a single press.
- Can include most frequently used device in to the "Favourite" menu and controls them immediately after the activation of the RF Pilot display.
- Soft silicon dial and button control.
- Signal range of up to 200M\*