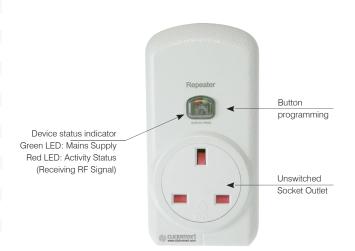

## RFRP-20/B - Plug-in Repeater with Unswitched 13A Socket Outlet

- Extends the transmission range by up to 200 metres in free air.
- Extends the transmission of up to 20 transmitting devices including RF Pilot, RF Touch, Keyfobs and smart switches.
- 13A socket outlet is unswitched.
- Easy pairing of the transmitters to extend the range.
- Overcomes weak signal areas caused by distance or building materials.
- Multiple repeaters can be used within an installation.

| Technical Details         |                            |
|---------------------------|----------------------------|
| Supply voltage:           | 230V AC / 50-60Hz          |
| Apparent power:           | 6VA                        |
| Dissipated power:         | 0.7W                       |
| Transmitter Frequency:    | 868MHz                     |
| Range in open space:      | up to 200M                 |
| Minimum control distance: | 20mm                       |
| Programming:              | button green LED / red LED |
| Other data:               |                            |
| Operating temperature:    | -20 to +55 °C              |
| Storage temperature:      | -30 to +70°C               |
| Mounting:                 | plug into a socket         |
| Protection                | IP20 Device                |
| Dimensions:               | 60 x 120 x 80 mm           |
| Weight:                   | 225 g                      |
| Related standards:        | EN 607 30-1 ED.2           |
| Warranty:                 | 12 Months                  |