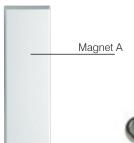

| Technical Details              |                          |                            |
|--------------------------------|--------------------------|----------------------------|
| Battery Type:                  |                          | CR123A Lithium             |
| Voltage:                       |                          | 3.0V DC                    |
| Battery Lifetime:              |                          | 3 Years (approximately)    |
| Communication Band:            |                          | 868MHz                     |
| Communication Range:           |                          | 300m (open area)           |
| Dimensions:                    | Transmitter:             | 75mm x 31mm x 23mm         |
|                                | Magnet A:                | 56mm x 16mm x 15mm         |
|                                | Magnet B:                | 10mm diameter x 4mm        |
| Operational environmental:     |                          | Class II. internal         |
| Operational temperature range: |                          | -10 to +40°C               |
| Classification:                |                          | Grade 2                    |
| Complies with:                 | ETSI EN 300220, EN50130- | 4, EN55022, and EN 60950-1 |
| Can be operated according to:  |                          | ERC REC 70-03              |
| Warranty:                      |                          | 12 Months                  |