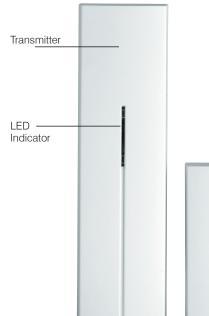

## JA-83M - Wireless magnetic window/door detector

- Designed to detect window or door opening.
- Magnetic sensor is mounted on to plastic or wooden door or window frames.
- Pair to switching receivers to switch appliance, e.g. turn off air conditioning unit or heating to conserve energy.
- Easy pairing to actuators/receivers.
- Can control multiple receivers within range together.

| Technical Details              |                          |                            |
|--------------------------------|--------------------------|----------------------------|
| Battery Type:                  |                          | CR123A Lithium             |
| Voltage:                       |                          | 3.0V DC                    |
| Battery Lifetime:              |                          | 3 Years (approximately)    |
| Communication Band:            |                          | 868MHz                     |
| Communication Range:           |                          | 300m (open area)           |
| Dimensions:                    | Transmitter:             | 75mm x 31mm x 23mm         |
|                                | Magnet A:                | 56mm x 16mm x 15mm         |
|                                | Magnet B:                | 10mm diameter x 4mm        |
| Operational environmental:     |                          | Class II. internal         |
| Operational temperature range: |                          | -10 to +40°C               |
| Classification:                |                          | Grade 2                    |
| Complies with:                 | ETSI EN 300220, EN50130- | 4, EN55022, and EN 60950-1 |
| Can be operated according to:  |                          | ERC REC 70-03              |
| Warranty:                      |                          | 12 Months                  |