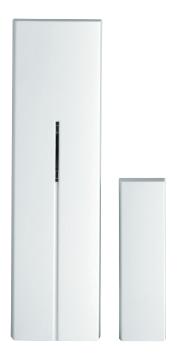

## JA-83M - Wireless magnetic window/door detector

- Designed to detect window or door opening.
- Magnetic sensor is mounted on to plastic or wooden door or window frames.
- Pair to switching receivers to switch appliance, e.g. turn off air conditioning unit or heating to conserve energy.
- Easy pairing to actuators/receivers.
- Can control multiple receivers within range together.

| Technical Details              |                          |                            |
|--------------------------------|--------------------------|----------------------------|
| Battery Type:                  |                          | CR123A Lithium             |
| Voltage:                       |                          | 3.0V DC                    |
| Battery Lifetime:              |                          | 3 Years (approximately)    |
| Communication Band:            |                          | 868MHz                     |
| Communication Range:           |                          | 300m (open area)           |
| Dimensions:                    | Transmitter:             | 75mm x 31mm x 23mm         |
|                                | Magnet A:                | 56mm x 16mm x 15mm         |
|                                | Magnet B:                | 10mm diameter x 4mm        |
| Operational environmental:     |                          | Class II. internal         |
| Operational temperature range: |                          | -10 to +40°C               |
| Classification:                |                          | Grade 2                    |
| Complies with:                 | ETSI EN 300220, EN50130- | 4, EN55022, and EN 60950-1 |
| Can be operated according to:  |                          | ERC REC 70-03              |
| Warranty:                      |                          | 12 Months                  |