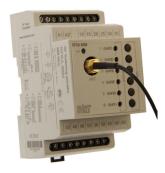

Remove original internal antenna supplied and fit the AN-E external antenna.

The external antenna AN-E is supplied separately to the ClickSmart devices.