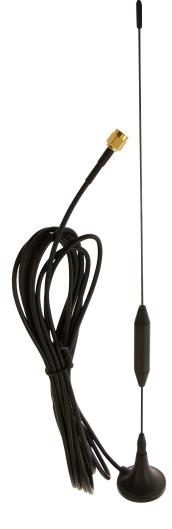

- For use with receivers: RFSA-61M, RFSA-66M,
- Supplied with 3M of cable.
- Magnetic base for mounting on to suitable metal surfaces.
- Ideal solution for installations where metal enclosures are used or where signal strength may be an issue.
- The external antenna AN-E is supplied separately to the ClickSmart devices.

| Technical Details |                            |
|-------------------|----------------------------|
| Range:            | Dependent on RF module     |
| Sensitivity:      | 5 dB                       |
| Cable length:     | 3 metres                   |
| Dimensions:       | Base: 30mm dia. 280mm tall |
| Warranty:         | 12 months                  |

Remove original internal antenna supplied and fit the AN-E external antenna.

The external antenna AN-E is supplied separately to the ClickSmart devices.